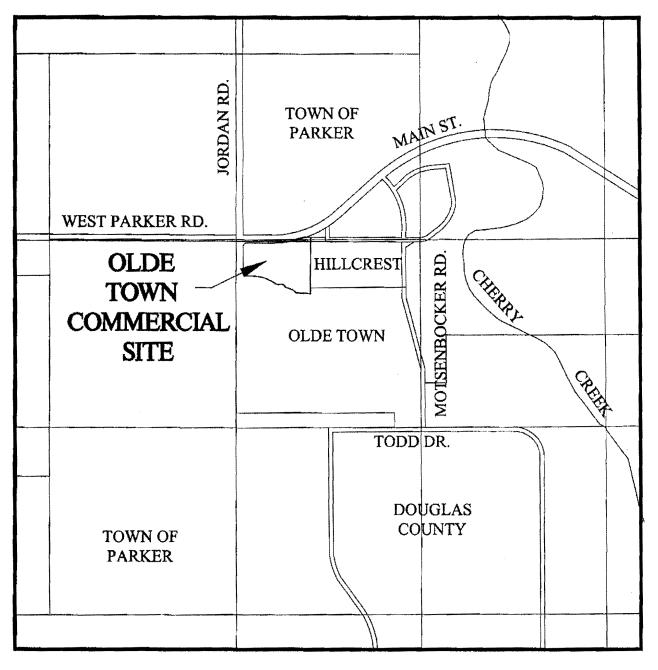

> RE: Olde Town Metropolitan District **Current Boundary Map**

To Whom It May Concern:

Attached is a current boundary map of the property within the above captioned district. Please contact us with any questions or for additional information.

## OLDE TOWN COMMERCIAL VICINITY MAP EXHIBIT

MMcEngineering, inc.

2260 S. Xanadu Way, Sutte 240
Aurora, Coloredo 80014
Office: 303-671-4403 Fax: 303-671-4407